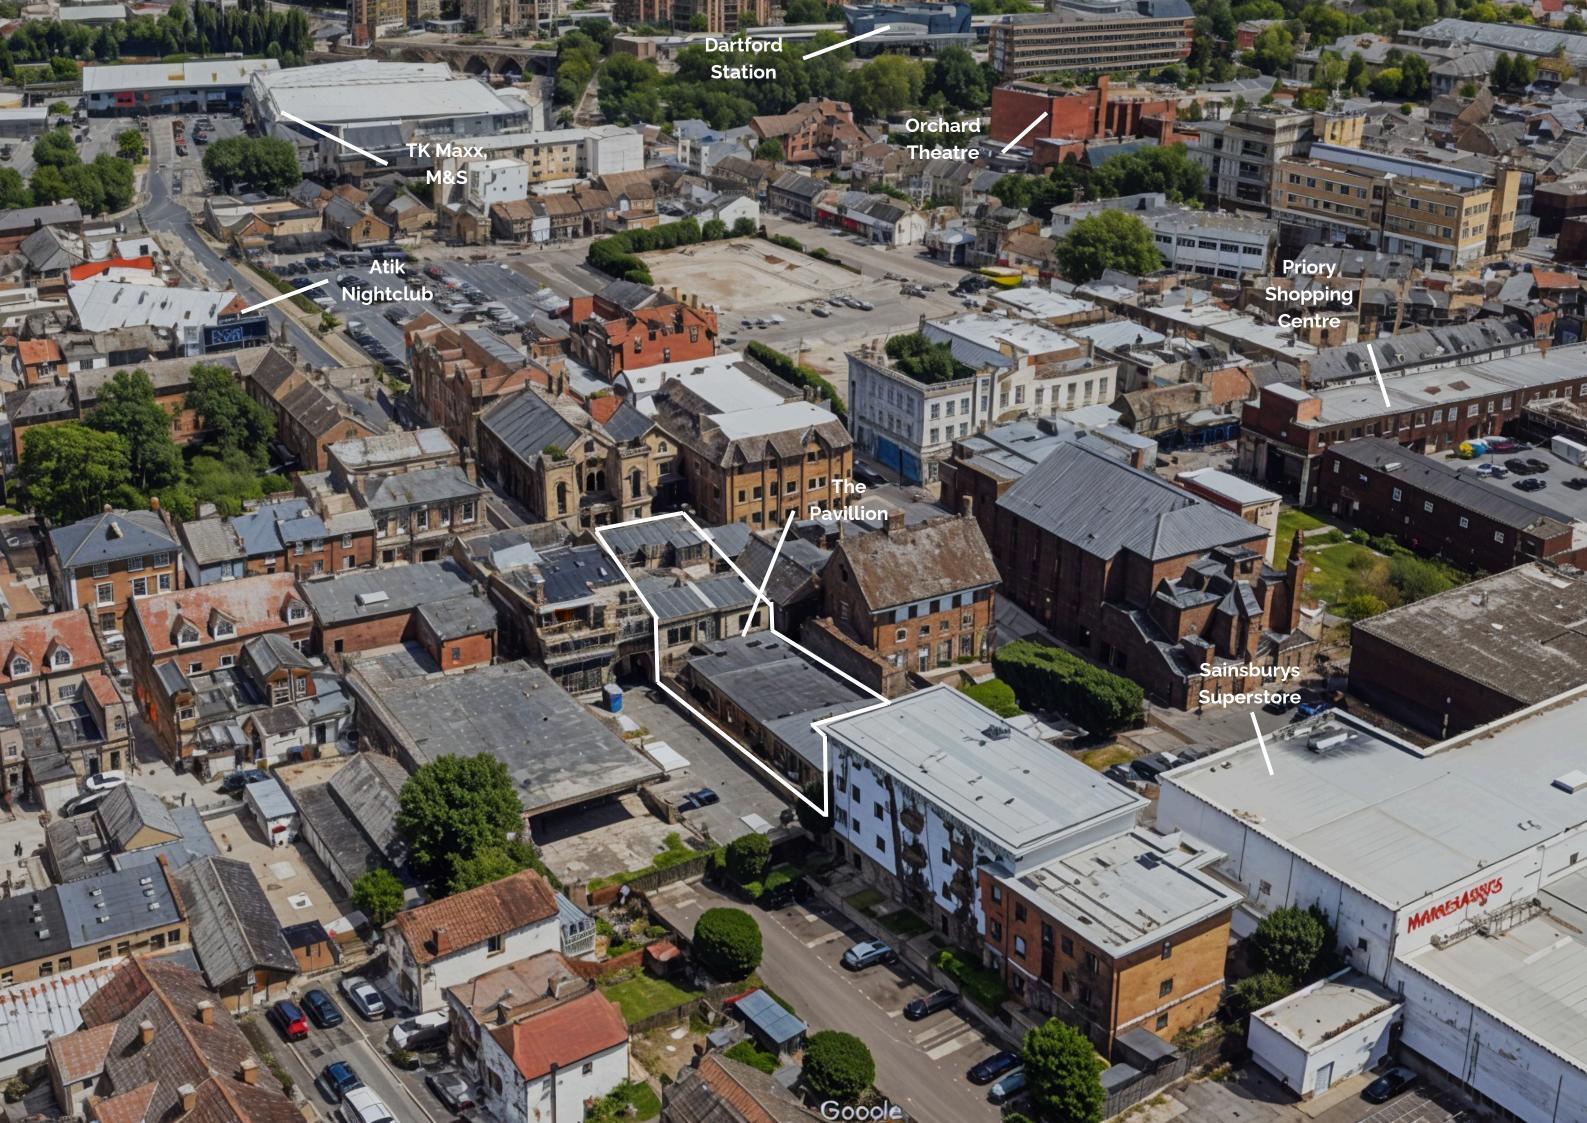

### 1 | Market Street

- Traffic calming measures
- Pedestrian-friendly improvements
- Easier parking
- 'Pocket park' green spaces
- Traditional civic square
- Improved link from the High Street to Central Park

### 2 | Fairfield Leisure Centre

- £12m investment
- Refurbished pools
- Poolside sauna
- Fitness studios
- Multi-use sports hall

11

- 95-station gym
- New café area

### 3 | The New Co-Op Site

- £75m investment
- Six-screen cinema
- 109-bed hotel
- Five bars and restaurants
- New public square
- Improved pedestrian crossings
- 167-space multi-storey car park
- 37,250 sq ft for restaurant and bar space

### 4 | Lowfield Street

- Selection of shops
- New café
- Artisan Brewery Quarter
- Improved pedestrian crossings
- Two-way cycling routes

Illustrated map of Dartford town centre.