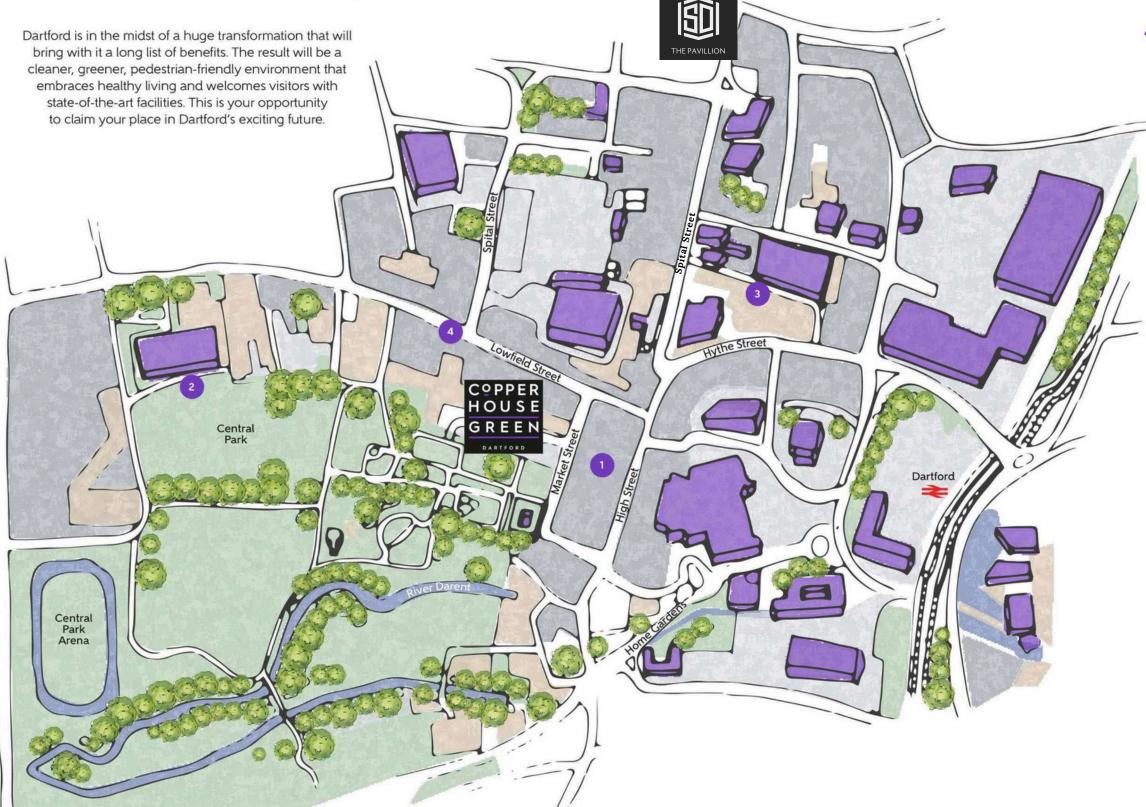

### 1 | Market Street

- Traffic calming measures
- Pedestrian-friendly improvements
- Easier parking
- 'Pocket park' green spaces
- Traditional civic square
- Improved link from the High Street to Central Park

### 2 | Fairfield Leisure Centre

- £12m investment
- Refurbished pools
- Poolside sauna
- Fitness studios
- Multi-use sports hall

11

- 95-station gym
- New café area

### 3 | The New Co-Op Site

- £75m investment
- Six-screen cinema
- 109-bed hotel
- Five bars and restaurants
- New public square
- Improved pedestrian crossings
- 167-space multi-storey car park
- 37,250 sq ft for restaurant and bar space

### 4 | Lowfield Street

- Selection of shops
- New café
- Artisan Brewery Quarter
- Improved pedestrian crossings
- Two-way cycling routes

Illustrated map of Dartford town centre.