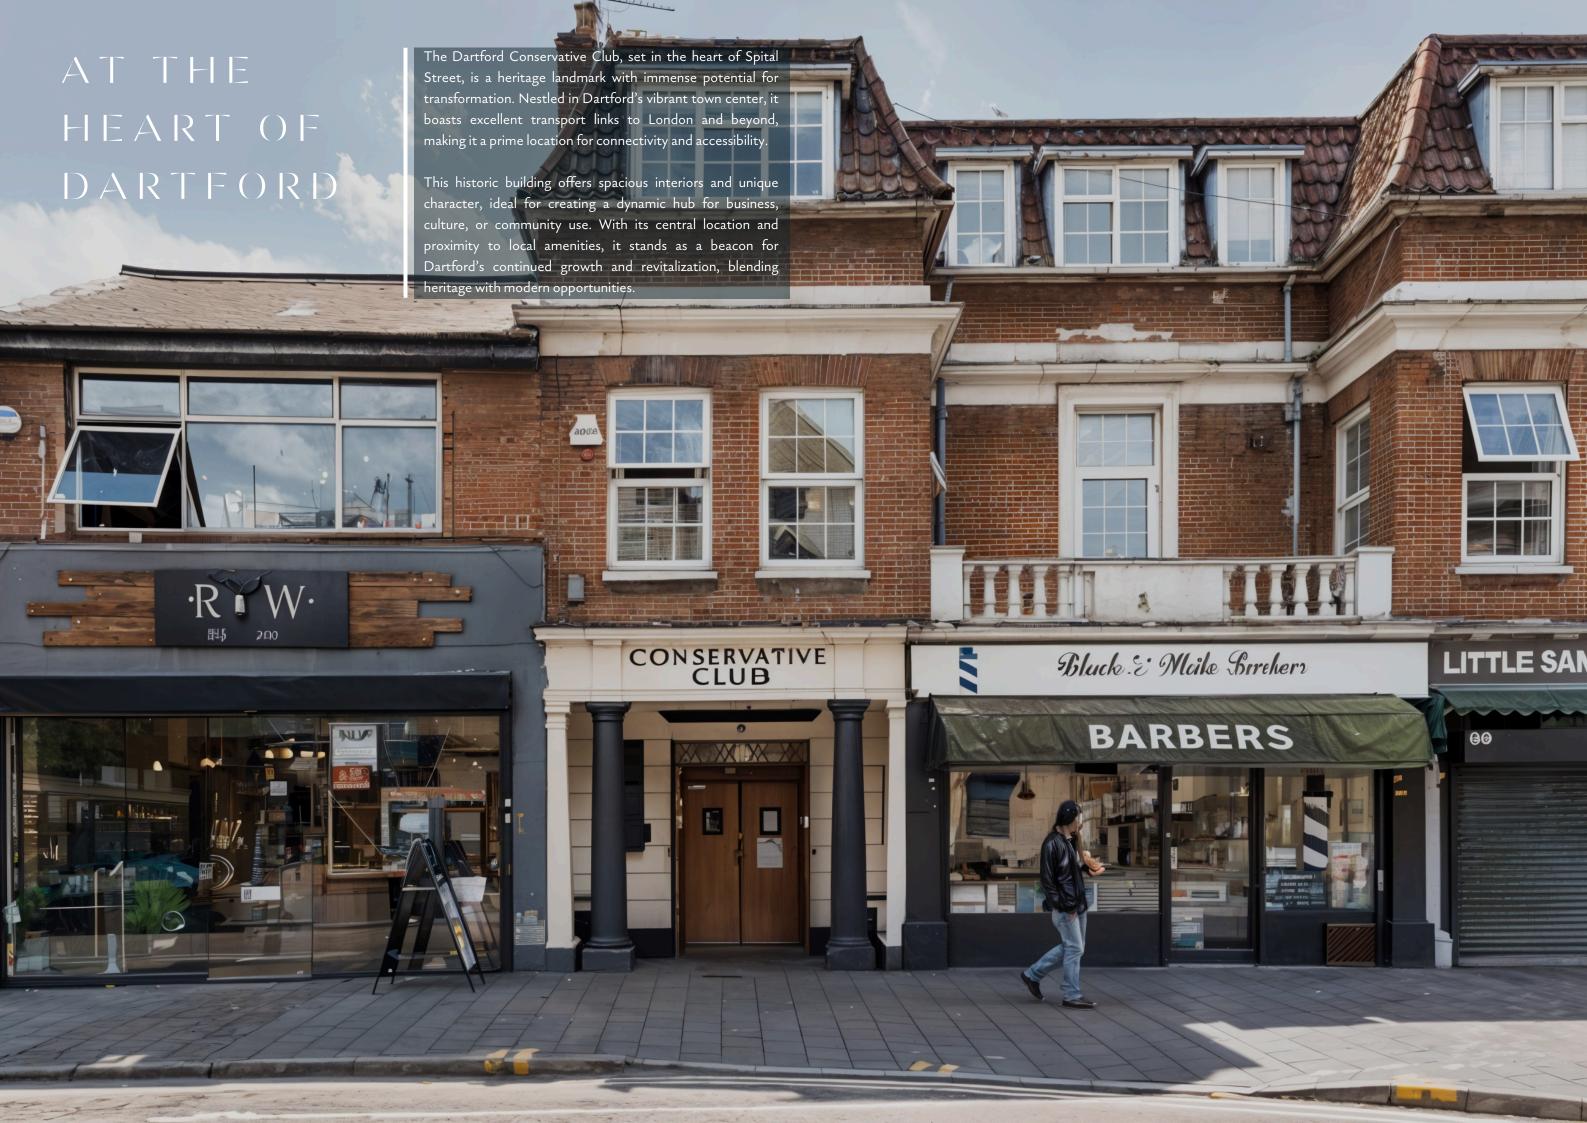

### BUILDING ON THE LEGACY: DARTFORD CONSERVATIVE CLUB, REIMAGINED

The Pavilion is an exciting flagship development poised to breathe new life into this historic landmark in the heart of Dartford.

Combining contemporary design with its storied heritage, the development will feature a vibrant clubstaurant, a stylish bar, and state-of-the-art digital golf driving bays alongside premium residential offerings.

This mixed-use project is a prime investment opportunity, offering a unique blend of leisure, lifestyle, and residential elements in a prime high-street location. Perfectly positioned to meet the growing hospitality and entertainment demands of the local area, The Pavilion is set to become a cornerstone of Dartford's rejuvenation.

This development presents an exclusive chance to be part of a transformative project that combines luxury and functionality in a thriving, central location.

THE PAVILLION THE PAVILLION