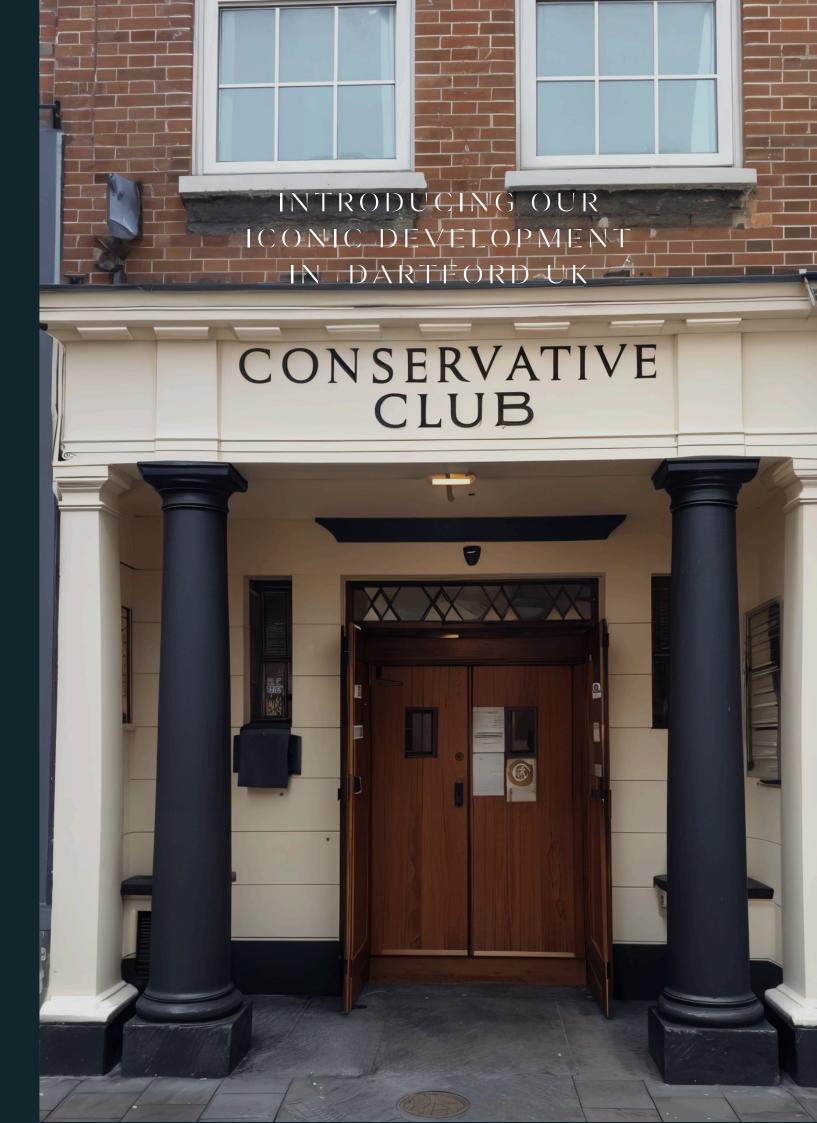

### THE PAVILLION: CLUBHOUSE

**DARTFORD** 

### BUILDING ON THE LEGACY: DARTFORD CONSERVATIVE CLUB, REIMAGINED

The Pavilion is an exciting flagship development poised to breathe new life into this historic landmark in the heart of Dartford.

Combining contemporary design with its storied heritage, the development will feature a vibrant clubstaurant, a stylish bar, and state-of-the-art digital golf driving bays alongside premium residential offerings.